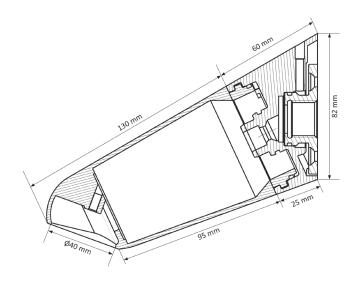

#### Easy Clean:

The Easy Clean rubber nozzles expands depending on the water pressure. In this way limestone will flush out. More stubborn limestone can be removed by rubbing the nozzles.

| Technical Data:                |                                                                                      |
|--------------------------------|--------------------------------------------------------------------------------------|
| Max. Operating pressure:       | 6 bar                                                                                |
| Max. Operating temperature:    | 60 °C                                                                                |
| Flow rates with 7L restrictor: | 5.0 L/min at 1 bar<br>6.3 L/min at 2 bar<br>6.7 L/min at 3 bar<br>7.1 L/min at 5 bar |
| Norminal use capacity:         | >7.500 litre*                                                                        |
| Membrane area:                 | 5090 cm <sup>2</sup>                                                                 |
| Bacteria retention:            | >Log <sup>7</sup>                                                                    |
| Connection:                    | 1/2" - internal pipe                                                                 |
| Material:                      | Brass                                                                                |
| Colour:                        | Chrome                                                                               |