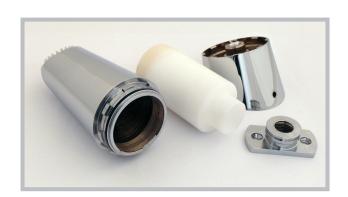

# **Chrome Wall shower**

The T-Safe® Filter Wall shower is a permanent robust shower solution which can be used with and whithout filter. It retains the water free from bacteria such as Legionella spp., Pseudomonas spp., fungi and E.Coli.

### Features:

- 0,2 µm sterile-graded hollow fiber membrane filter
- High capacity filter, which offers long life time without loss of comfort
- Built-in non-return valve, stop valve and water restrictor
- Dummy must be installed when filter is not needed as to release the stop-valve
- · Smooth surfaces makes daily cleaning
- Easy Clean faceplate. Easy replaceable