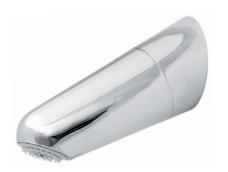

### Features:

- 0,2 µm sterile-graded hollow fiber membrane filter
- High capacity filter, which offers long life time without loss of comfort
- Built-in non-return valve, stop valve and water restrictor
- Dummy must be installed when filter is not needed as to release the stop-valve
- · Smooth surfaces makes daily cleaning
- Easy Clean faceplate. Easy replaceable

#### Easy Clean:

The Easy Clean rubber nozzles expands depending on the water pressure. In this way limestone will flush out. More stubborn limestone can be removed by rubbing the nozzles.

| Technical Data:                |                                                                                      |
|--------------------------------|--------------------------------------------------------------------------------------|
| Max. Operating pressure:       | 6 bar                                                                                |
| Max. Operating temperature:    | 60 °C                                                                                |
| Flow rates with 7L restrictor: | 5.0 L/min at 1 bar<br>6.3 L/min at 2 bar<br>6.7 L/min at 3 bar<br>7.1 L/min at 5 bar |
| Norminal use capacity:         | >7.500 litre*                                                                        |
| Membrane area:                 | 5090 cm <sup>2</sup>                                                                 |
| Bacteria retention:            | >Log <sup>7</sup>                                                                    |
| Connection:                    | 1/2" - internal pipe                                                                 |
| Material:                      | Brass                                                                                |
| Colour:                        | Chrome                                                                               |