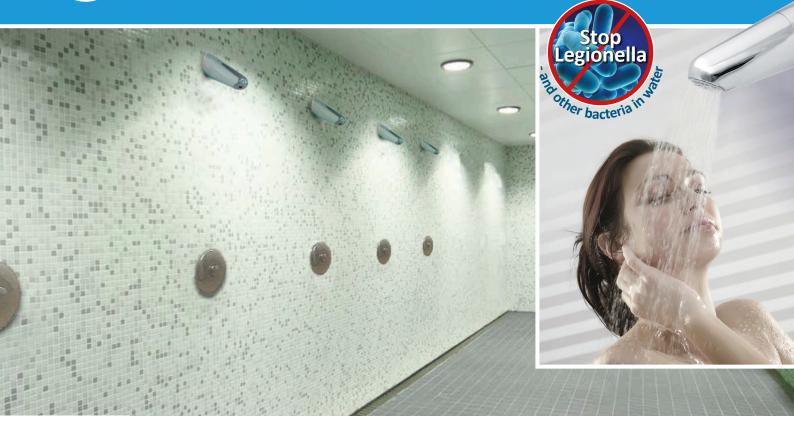

# **Chrome Wall shower**

The T-Safe® Filter Wall shower is a permanent robust shower solution which can be used with and whithout filter. It retains the water free from bacteria such as Legionella spp., Pseudomonas spp., fungi and E.Coli.

### Features:

- 0,2 µm sterile-graded hollow fiber membrane filter
- High capacity filter, which offers long life time without loss of comfort
- Built-in non-return valve, stop valve and water restrictor
- Dummy must be installed when filter is not needed as to release the stop-valve
- · Smooth surfaces makes daily cleaning
- Easy Clean faceplate. Easy replaceable